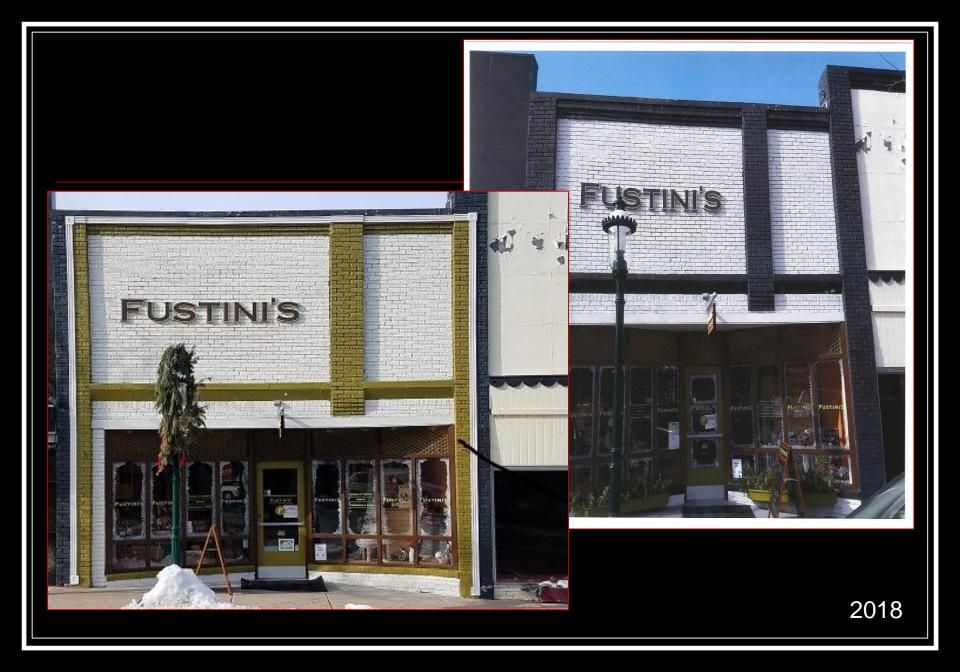

# Façade Grant History

Funding was added to the DMB budget, official Design Guidelines were adopted, and project plans were accepted in 2009

36 projects have been funded since then

In 12 years we have contributed \$130,500 in Parking Funds to generate \$550,900 in façade improvements in our own downtown.

#### What this means to you

Matching funds (50/50) are available to be awarded to you for approved façade renovations that are completed in 2021. There is a total of \$20,000 in the budget to be used for grants this year.