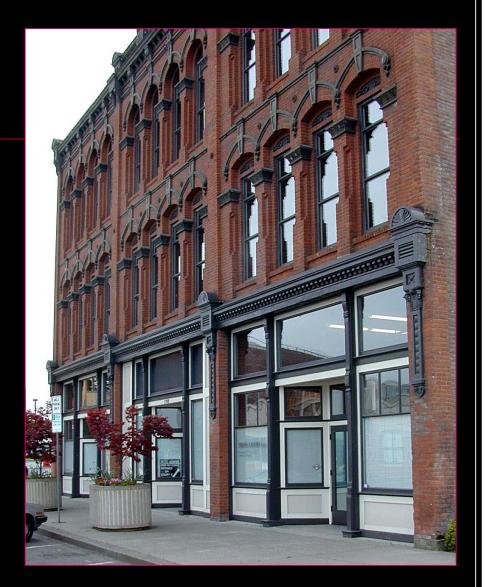

#### Maintain Traditional Commercial Storefront Features

- Display windows
- Recessed entry
- Vertical upper windows
- Horizontal cornices

## Storefront Features.....

- Display windows
  Recessed entry
  Columns/pilasters
  Kneewall
  Transom
  Moldings
  Cornice
  - Upper windows

# And, Again.....

- Display windows
- Recessed entry
- Columns/pilasters
- Kneewall
- Transom
- Moldings
- Cornice
- Upper windows