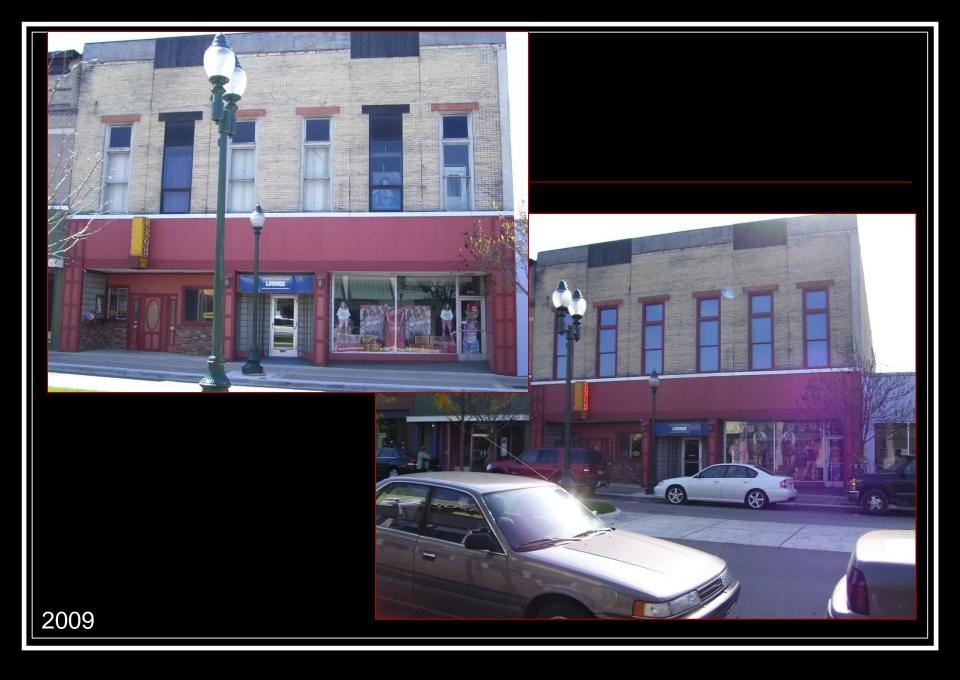

#### Criteria for Grant Awards

Beginning in 2013, cosmetic and maintenance project grant applications were not given priority. The Downtown Management Board instructed the Design Committee to give high priority to projects that involve substantial preservation and renovation initiatives, such as removing fake mansard roofs.