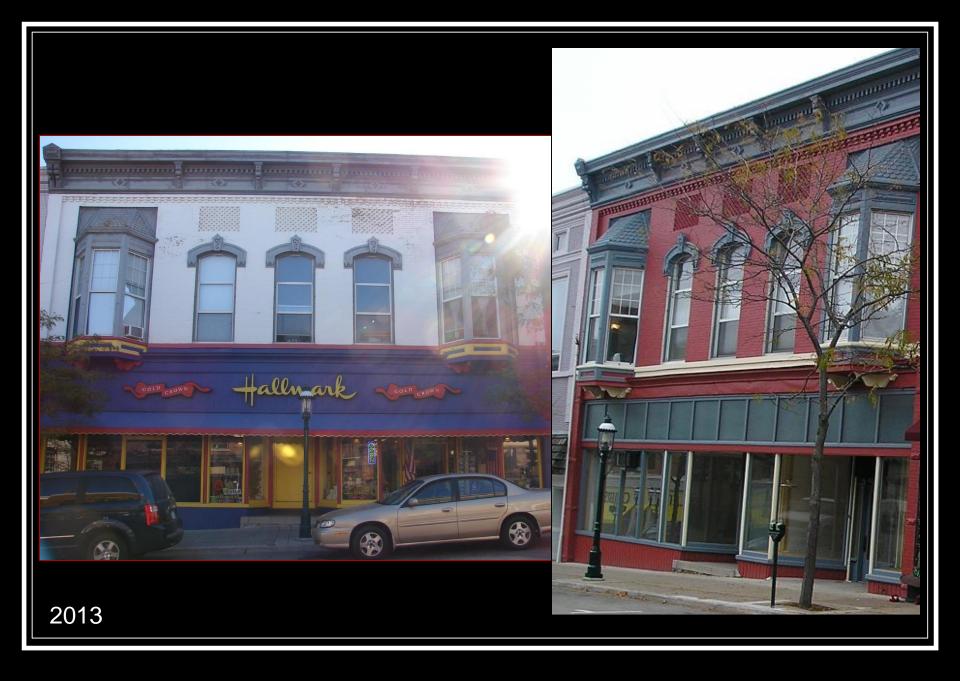

# Façade Grant History

Funding was added to the DMB budget, official Design Guidelines were adopted, and project plans were accepted in 2009

36 projects have been funded since then

In 12 years we have contributed \$130,500 in Parking Funds to generate \$550,900 in façade improvements in our own downtown.

#### Criteria for Grant Awards

Beginning in 2013, cosmetic and maintenance project grant applications were not given priority. The Downtown Management Board instructed the Design Committee to give high priority to projects that involve substantial preservation and renovation initiatives, such as removing fake mansard roofs.