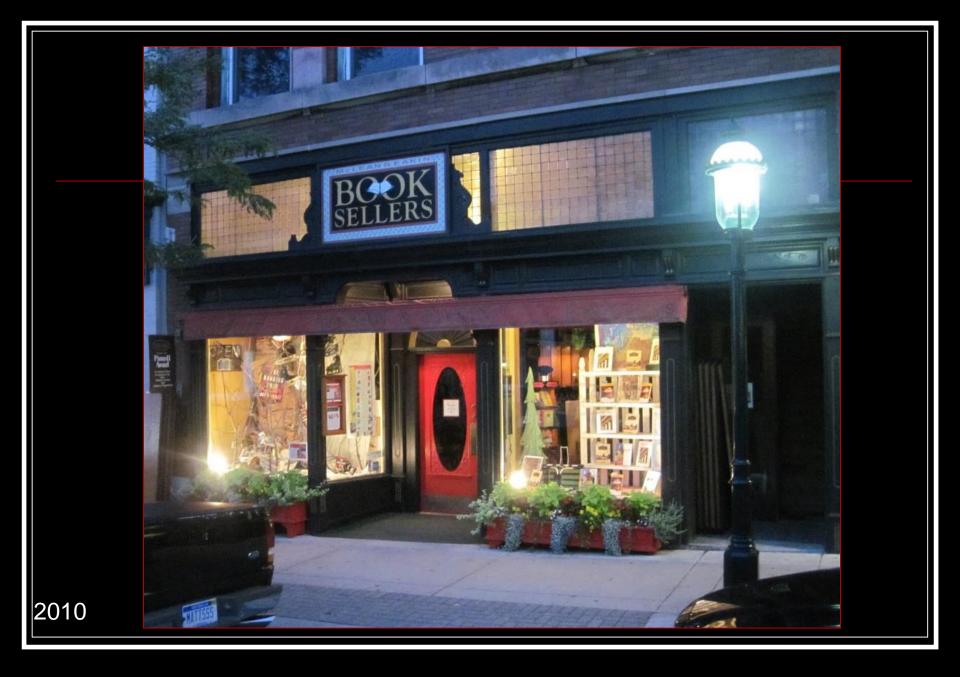

# Façade Grant History

Funding was added to the DMB budget, official Design Guidelines were adopted, and project plans were accepted in 2009

36 projects have been funded since then

In 12 years we have contributed \$130,500 in Parking Funds to generate \$550,900 in façade improvements in our own downtown.

#### What this means to you

Matching funds (50/50) are available to be awarded to you for approved façade renovations that are completed in 2021. There is a total of \$20,000 in the budget to be used for grants this year.