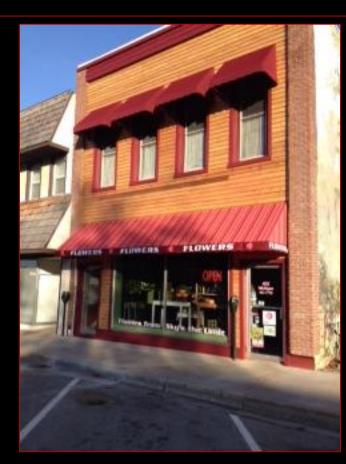

# Façade Grant History

Funding was added to the DMB budget, official Design Guidelines were adopted, and project plans were accepted in 2009

36 projects have been funded since then

In 12 years we have contributed \$130,500 in Parking Funds to generate \$550,900 in façade improvements in our own downtown.

#### Criteria for Grant Awards

Beginning in 2013, cosmetic and maintenance project grant applications were not given priority. The Downtown Management Board instructed the Design Committee to give high priority to projects that involve substantial preservation and renovation initiatives, such as removing fake mansard roofs.