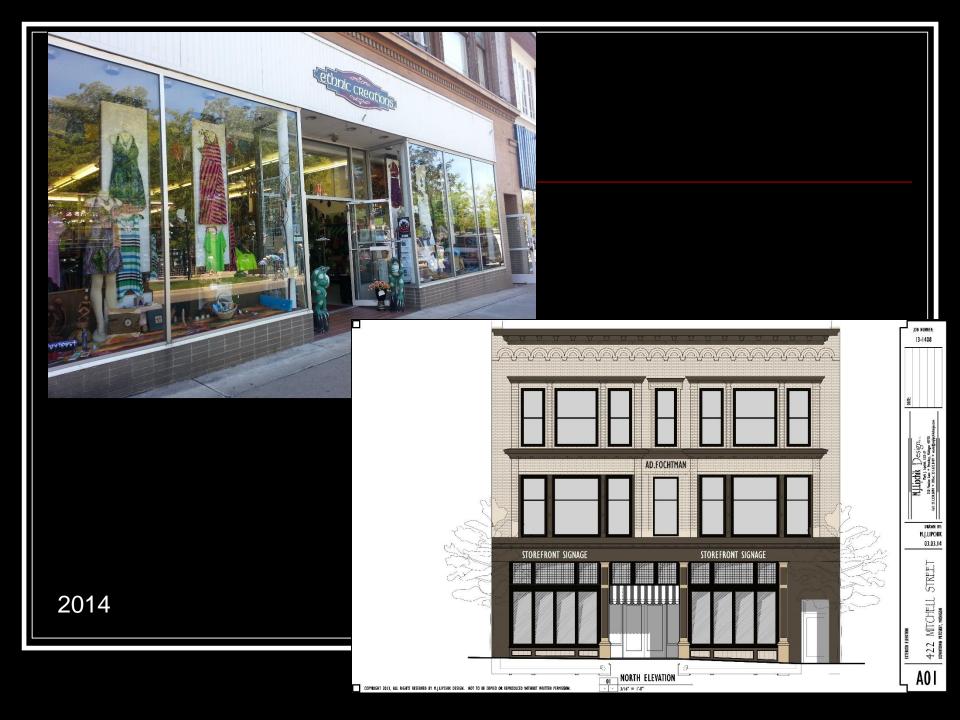

# Façade Grant History

Funding was added to the DMB budget, official Design Guidelines were adopted, and project plans were accepted in 2009

36 projects have been funded since then

In 12 years we have contributed \$130,500 in Parking Funds to generate \$550,900 in façade improvements in our own downtown.