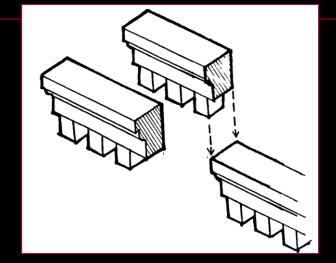

## Preserve character-defining features

Repair damaged features.

Replace portions that cannot be repaired.

- Repair rather than replace
- If replacement is necessary, replace only as needed.
- Match the original

# **Replace Missing Details**

Replace missing details to match the original in appearance.