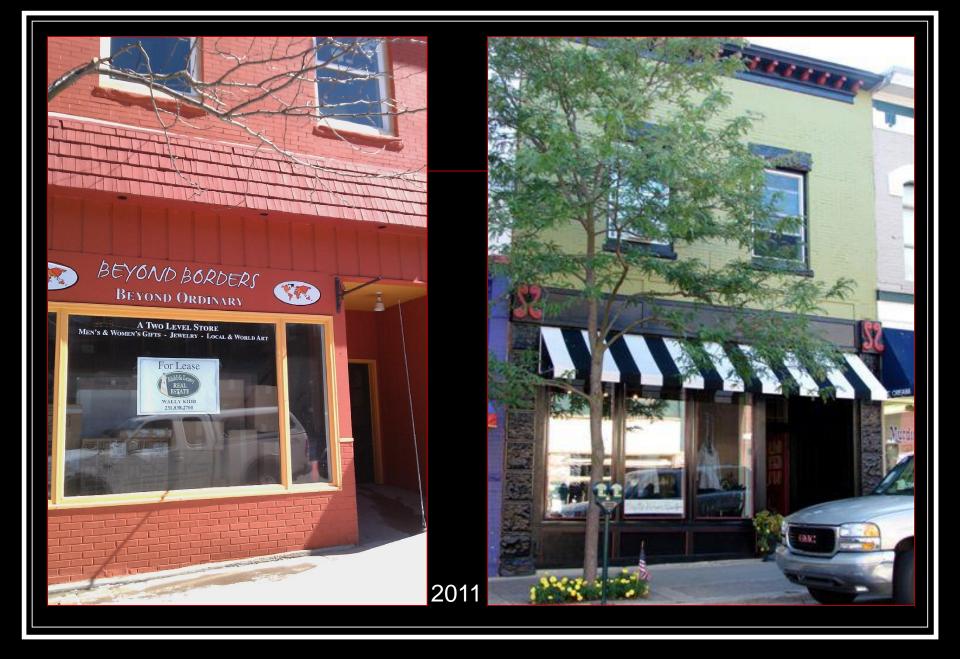

# Façade Grant History

Funding was added to the DMB budget, official Design Guidelines were adopted, and project plans were accepted in 2009

36 projects have been funded since then

In 12 years we have contributed \$130,500 in Parking Funds to generate \$550,900 in façade improvements in our own downtown.

#### Criteria for Grant Awards

Beginning in 2013, cosmetic and maintenance project grant applications were not given priority. The Downtown Management Board instructed the Design Committee to give high priority to projects that involve substantial preservation and renovation initiatives, such as removing fake mansard roofs.