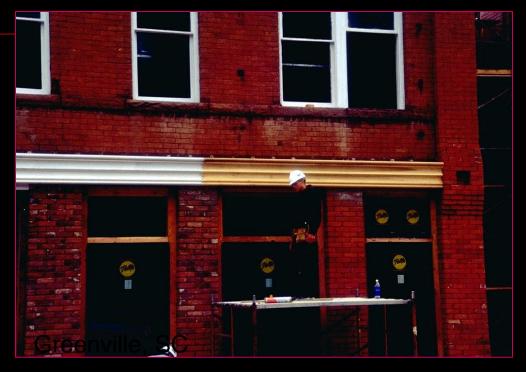

# Façade Grant History

Funding was added to the DMB budget, official Design Guidelines were adopted, and project plans were accepted in 2009

36 projects have been funded since then

In 12 years we have contributed \$130,500 in Parking Funds to generate \$550,900 in façade improvements in our own downtown.

#### Criteria for Grant Awards

Beginning in 2013, cosmetic and maintenance project grant applications were not given priority. The Downtown Management Board instructed the Design Committee to give high priority to projects that involve substantial preservation and renovation initiatives, such as removing fake mansard roofs.