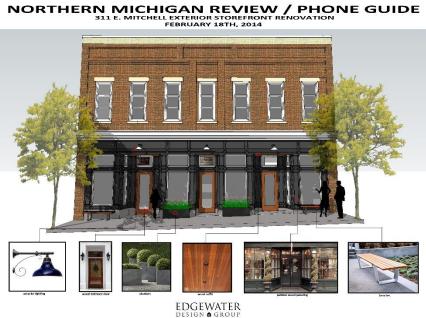

# Façade Grant History

Funding was added to the DMB budget, official Design Guidelines were adopted, and project plans were accepted in 2009

36 projects have been funded since then

In 12 years we have contributed \$130,500 in Parking Funds to generate \$550,900 in façade improvements in our own downtown.