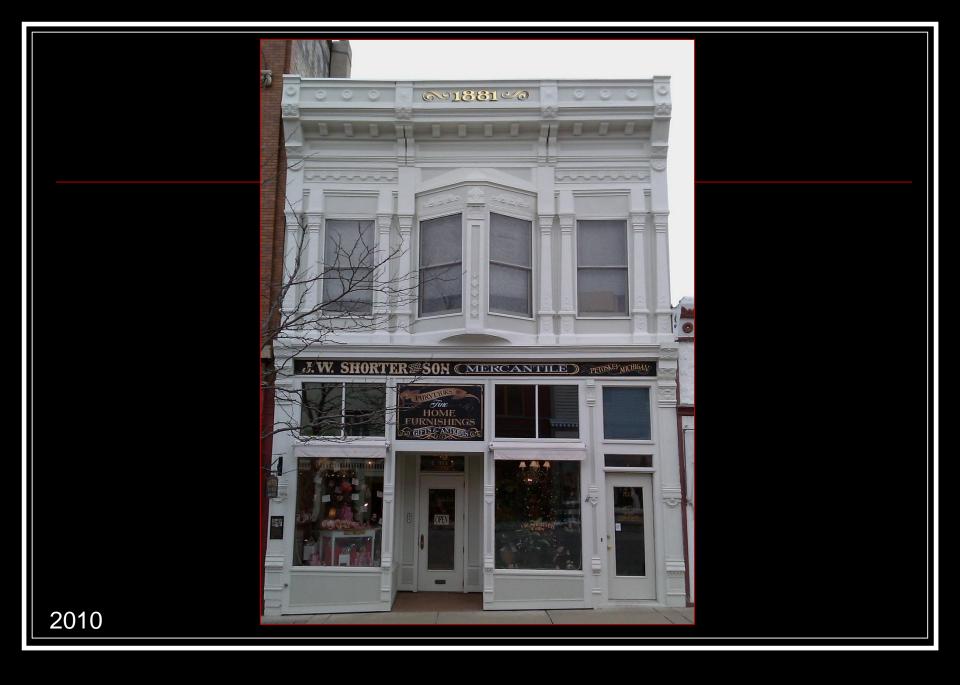

# Façade Grant History

Funding was added to the DMB budget, official Design Guidelines were adopted, and project plans were accepted in 2009

36 projects have been funded since then

In 12 years we have contributed \$130,500 in Parking Funds to generate \$550,900 in façade improvements in our own downtown.

#### What this means to you

Matching funds (50/50) are available to be awarded to you for approved façade renovations that are completed in 2021. There is a total of \$20,000 in the budget to be used for grants this year.