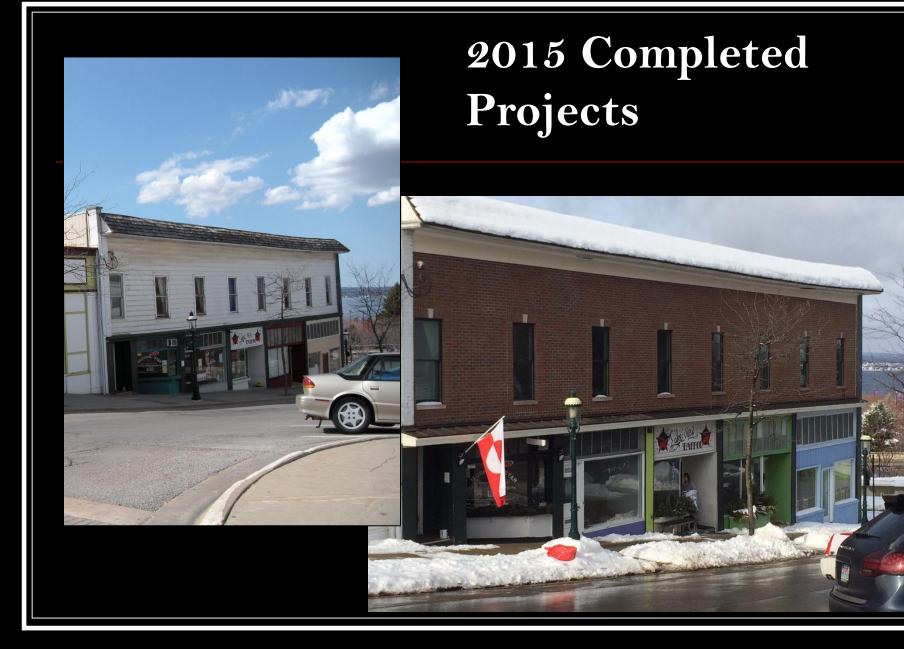

# Façade Grant History

Funding was added to the DMB budget, official Design Guidelines were adopted, and project plans were accepted in 2009

36 projects have been funded since then

In 12 years we have contributed \$130,500 in Parking Funds to generate \$550,900 in façade improvements in our own downtown.