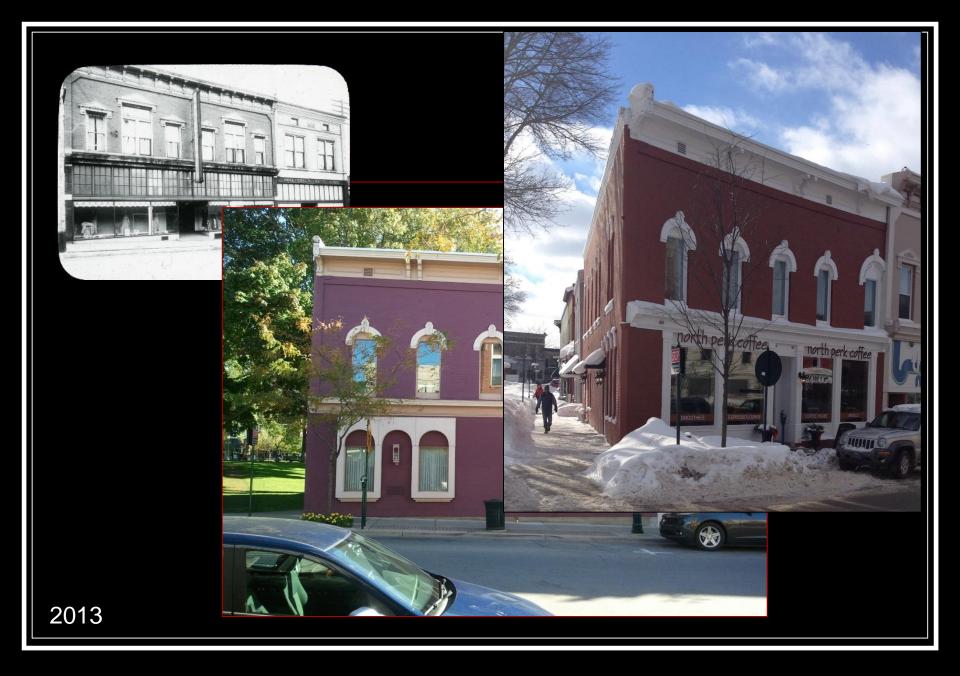

#### Criteria for Grant Awards

Beginning in 2013, cosmetic and maintenance project grant applications were not given priority. The Downtown Management Board instructed the Design Committee to give high priority to projects that involve substantial preservation and renovation initiatives, such as removing fake mansard roofs.