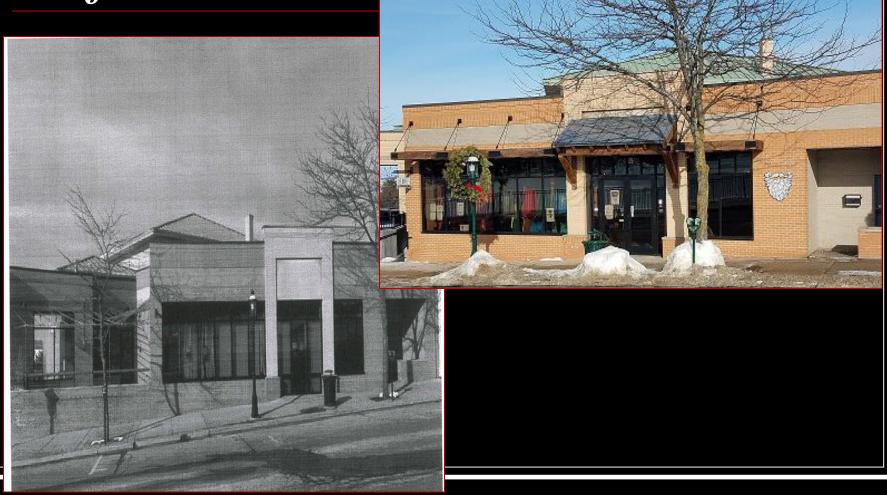

# Façade Grant History

Funding was added to the DMB budget, official Design Guidelines were adopted, and project plans were accepted in 2009

36 projects have been funded since then

In 12 years we have contributed \$130,500 in Parking Funds to generate \$550,900 in façade improvements in our own downtown.

#### What this means to you

Matching funds (50/50) are available to be awarded to you for approved façade renovations that are completed in 2021. There is a total of \$20,000 in the budget to be used for grants this year.