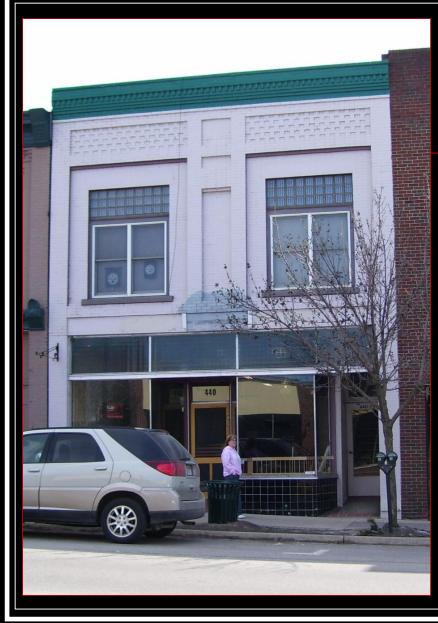

### **Basic Rehabilitation Principles**

- 1. Respect the historic design character of the building.
- 2. Protect and maintain significant features and stylistic elements.
- 3. Preserve key character-defining features of the property.
- Repair deteriorated historic features and replace only those elements that cannot be repaired.

#### Preserve Original Architectural Details

- Protect and maintain significant stylistic elements.
- Employ treatments to preserve, repair, and/or replace as required.

## Preserve character-defining features

Repair damaged features.

Replace portions that cannot be repaired.

- Repair rather than replace
- If replacement is necessary, replace only as needed.
- Match the original