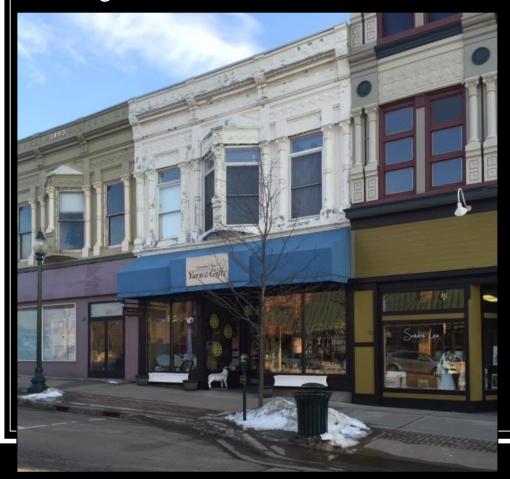

# Façade Grant History

Funding was added to the DMB budget, official Design Guidelines were adopted, and project plans were accepted in 2009

36 projects have been funded since then

In 12 years we have contributed \$130,500 in Parking Funds to generate \$550,900 in façade improvements in our own downtown.