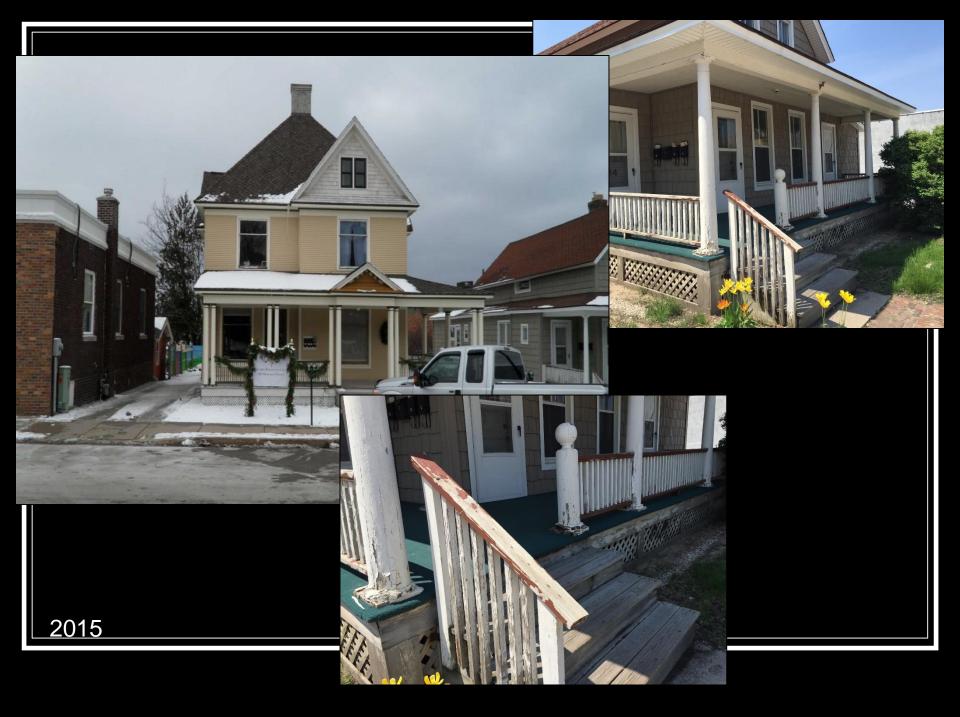

# Façade Grant History

Funding was added to the DMB budget, official Design Guidelines were adopted, and project plans were accepted in 2009

36 projects have been funded since then

In 12 years we have contributed \$130,500 in Parking Funds to generate \$550,900 in façade improvements in our own downtown.