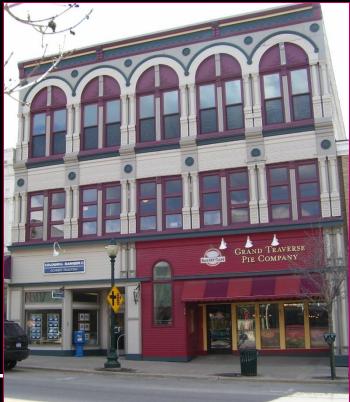

#### Maintain Traditional Commercial Storefront Features

- Display windows
- Recessed entry
- Vertical upper windows
- Horizontal cornices

## Storefront Features.....

- Display windows
  Recessed entry
  Columns/pilasters
  Kneewall
  Transom
  Moldings
  Cornice
  - Upper windows

# And, Again.....

- Display windows
- Recessed entry
- Columns/pilasters
- Kneewall
- Transom
- Moldings
- Cornice
- Upper windows