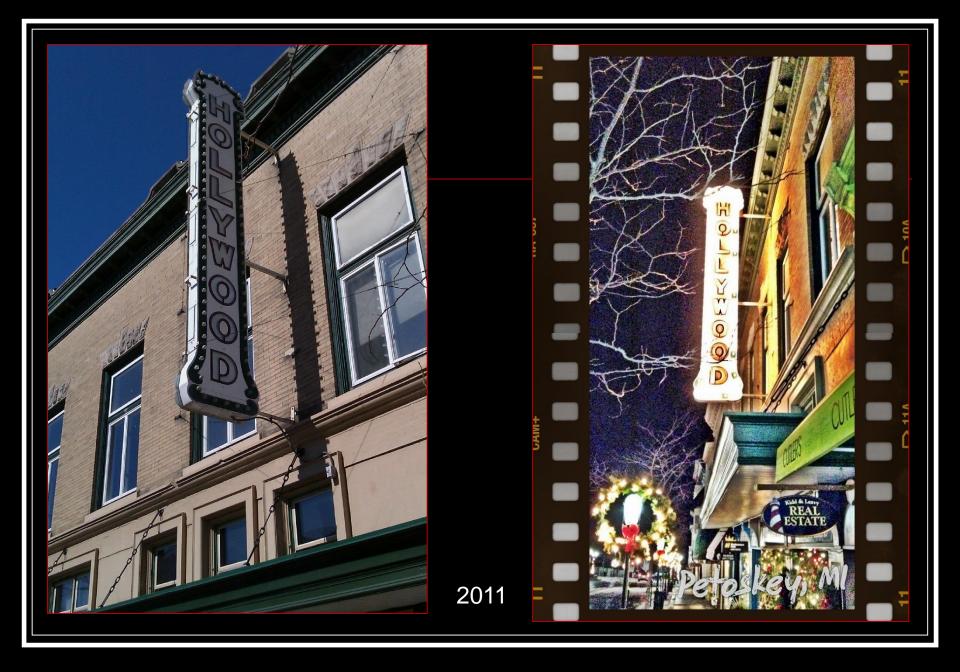

# Façade Grant History

Funding was added to the DMB budget, official Design Guidelines were adopted, and project plans were accepted in 2009

36 projects have been funded since then

In 12 years we have contributed \$130,500 in Parking Funds to generate \$550,900 in façade improvements in our own downtown.

#### What this means to you

Matching funds (50/50) are available to be awarded to you for approved façade renovations that are completed in 2021. There is a total of \$20,000 in the budget to be used for grants this year.