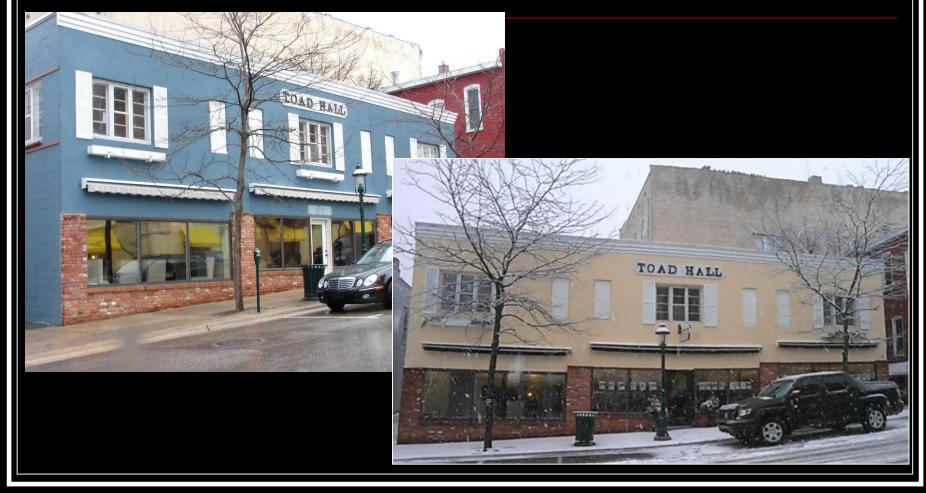

# Façade Grant History

Funding was added to the DMB budget, official Design Guidelines were adopted, and project plans were accepted in 2009

36 projects have been funded since then

In 12 years we have contributed \$130,500 in Parking Funds to generate \$550,900 in façade improvements in our own downtown.

#### What this means to you

Matching funds (50/50) are available to be awarded to you for approved façade renovations that are completed in 2021. There is a total of \$20,000 in the budget to be used for grants this year.