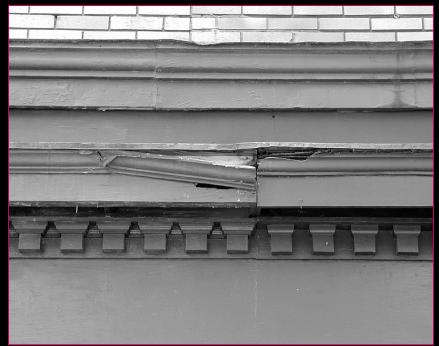

## Preserve character-defining features

Repair damaged features.

Replace portions that cannot be repaired.

- Repair rather than replace
- If replacement is necessary, replace only as needed.
- Match the original

# **Replace Missing Details**

Replace missing details to match the original in appearance.

# **Building Materials**

- Preserve original materials when possible
- Repair original materials
- Replace original material only when necessary
- Do not cover original materials
  - Maintain original materials