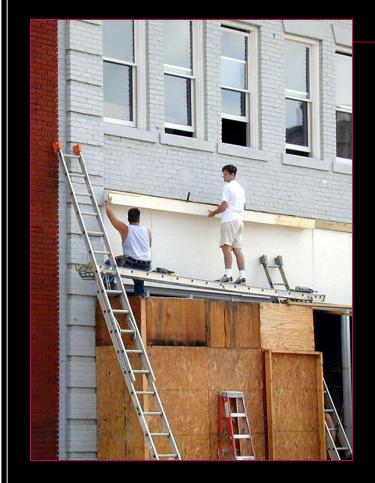

# Façade Grant History

Funding was added to the DMB budget, official Design Guidelines were adopted, and project plans were accepted in 2009

36 projects have been funded since then

In 12 years we have contributed \$130,500 in Parking Funds to generate \$550,900 in façade improvements in our own downtown.

#### Criteria for Grant Awards

Beginning in 2013, cosmetic and maintenance project grant applications were not given priority. The Downtown Management Board instructed the Design Committee to give high priority to projects that involve substantial preservation and renovation initiatives, such as removing fake mansard roofs.