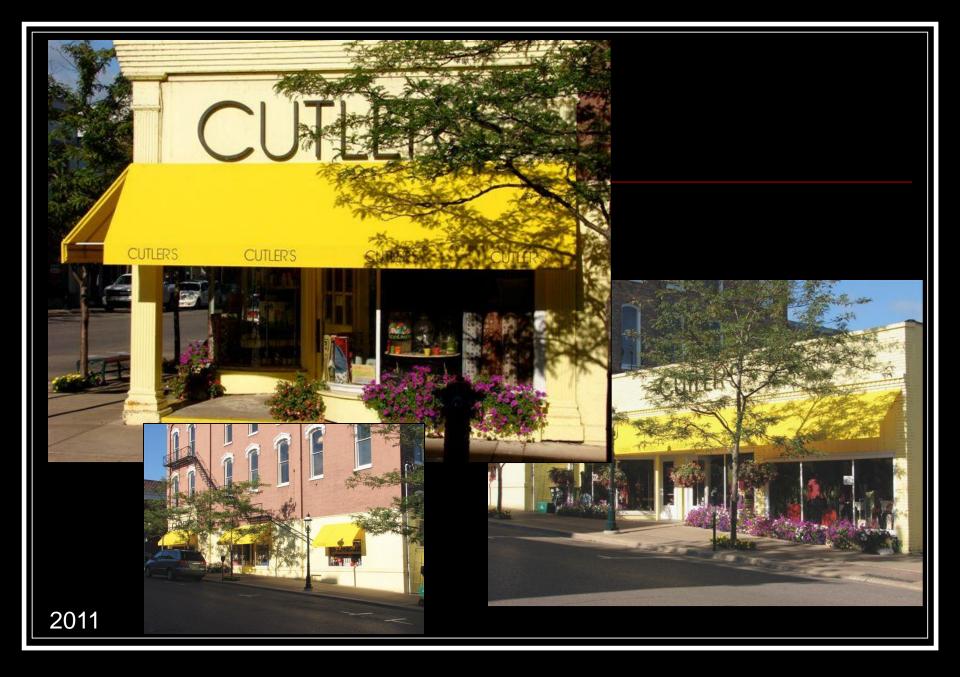

# Façade Grant History

Funding was added to the DMB budget, official Design Guidelines were adopted, and project plans were accepted in 2009

36 projects have been funded since then

In 12 years we have contributed \$130,500 in Parking Funds to generate \$550,900 in façade improvements in our own downtown.

#### What this means to you

Matching funds (50/50) are available to be awarded to you for approved façade renovations that are completed in 2021. There is a total of \$20,000 in the budget to be used for grants this year.