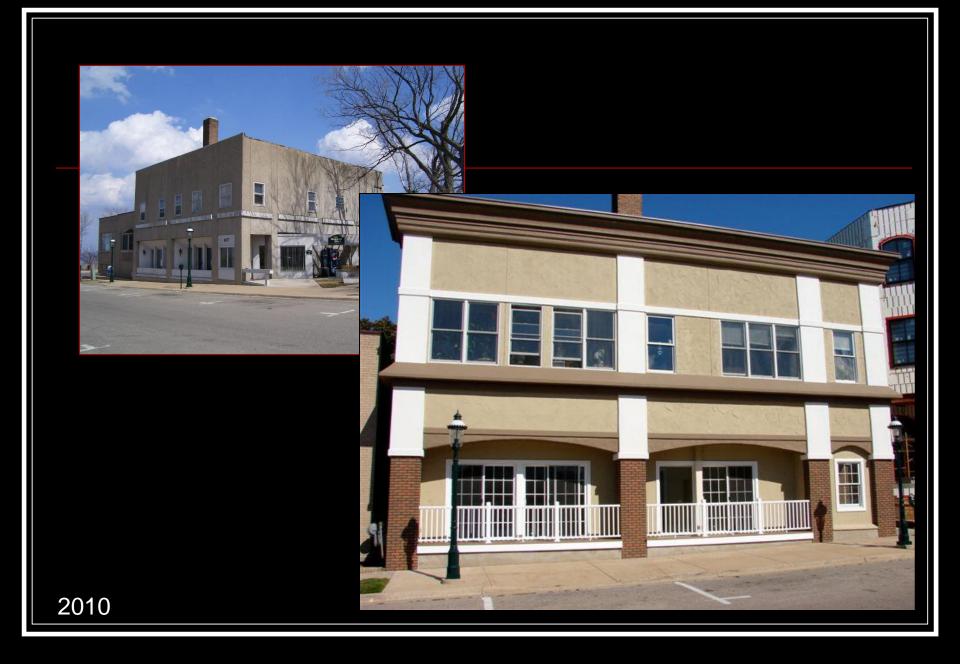

# Façade Grant History

Funding was added to the DMB budget, official Design Guidelines were adopted, and project plans were accepted in 2009

36 projects have been funded since then

In 12 years we have contributed \$130,500 in Parking Funds to generate \$550,900 in façade improvements in our own downtown.

#### What this means to you

Matching funds (50/50) are available to be awarded to you for approved façade renovations that are completed in 2021. There is a total of \$20,000 in the budget to be used for grants this year.