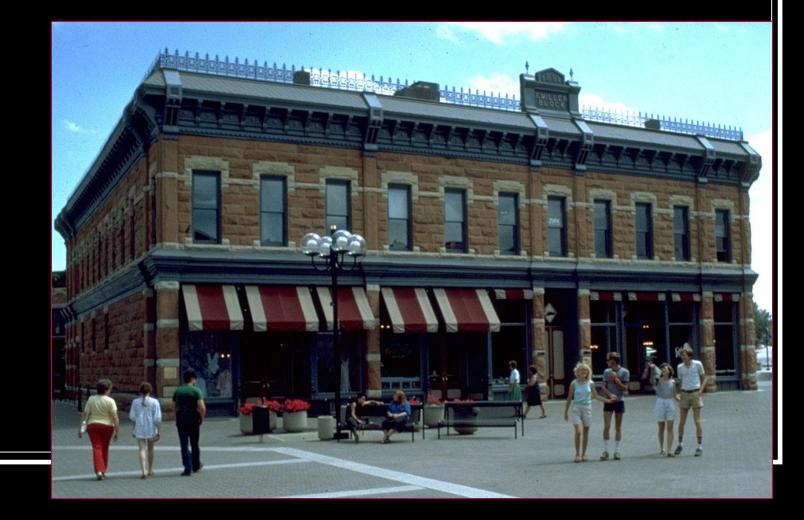

# Façade Grant History

Funding was added to the DMB budget, official Design Guidelines were adopted, and project plans were accepted in 2009

36 projects have been funded since then

In 12 years we have contributed \$130,500 in Parking Funds to generate \$550,900 in façade improvements in our own downtown.

#### Criteria for Grant Awards

Beginning in 2013, cosmetic and maintenance project grant applications were not given priority. The Downtown Management Board instructed the Design Committee to give high priority to projects that involve substantial preservation and renovation initiatives, such as removing fake mansard roofs.