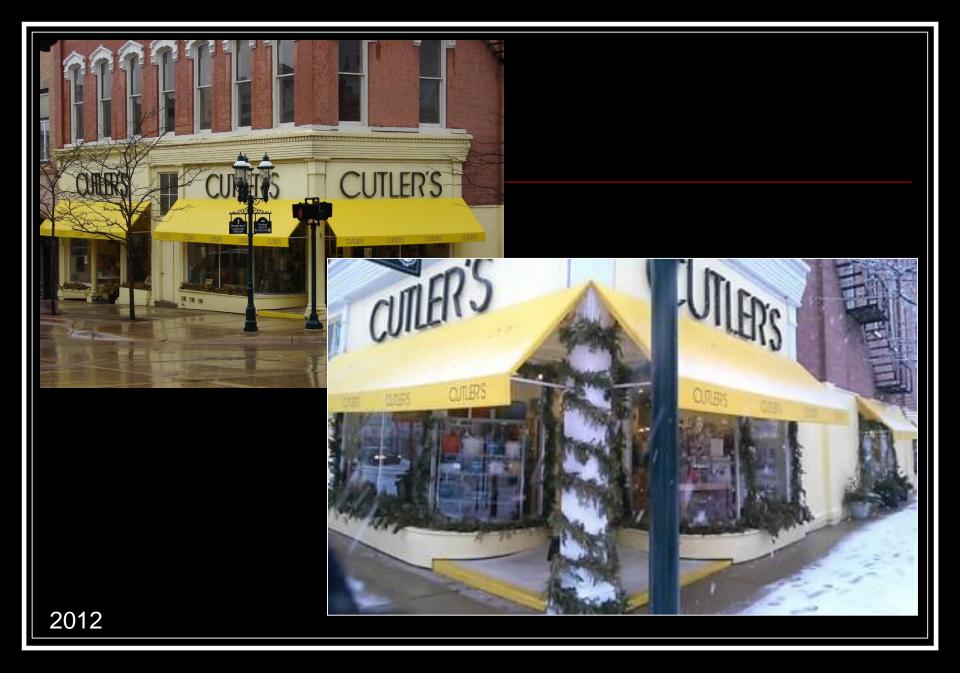

# Façade Grant History

Funding was added to the DMB budget, official Design Guidelines were adopted, and project plans were accepted in 2009

36 projects have been funded since then

In 12 years we have contributed \$130,500 in Parking Funds to generate \$550,900 in façade improvements in our own downtown.

#### What this means to you

Matching funds (50/50) are available to be awarded to you for approved façade renovations that are completed in 2021. There is a total of \$20,000 in the budget to be used for grants this year.