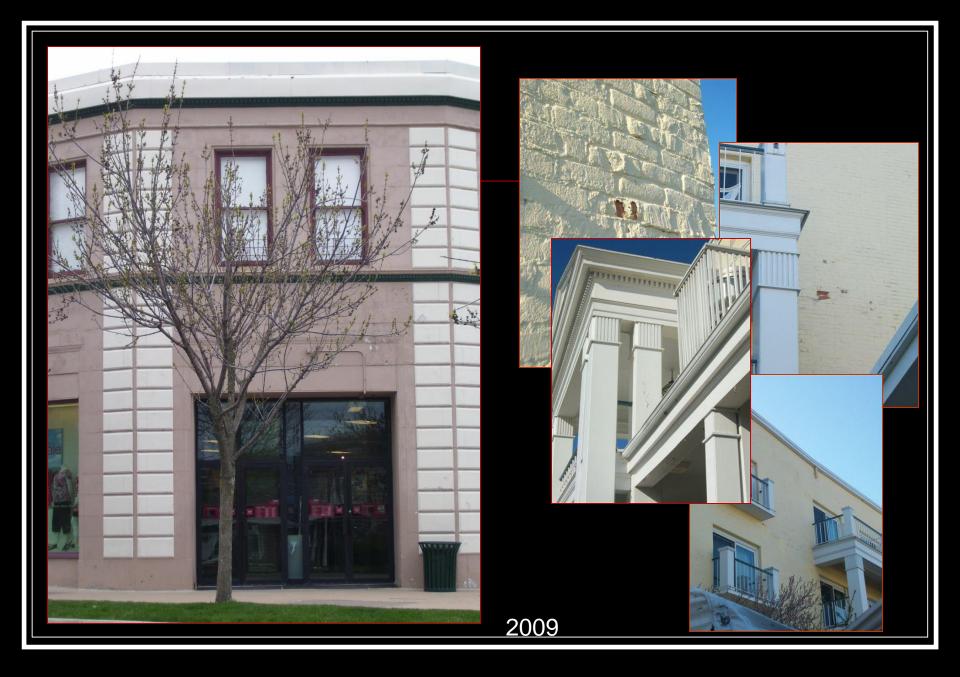

# Façade Grant History

Funding was added to the DMB budget, official Design Guidelines were adopted, and project plans were accepted in 2009

36 projects have been funded since then

In 12 years we have contributed \$130,500 in Parking Funds to generate \$550,900 in façade improvements in our own downtown.

#### Downtown Petoskey Design Guidelines

(C 2)

Den S

3

32

21. (2)

Downtown Management Board Office of City Planner City of Petoskey, Michigan