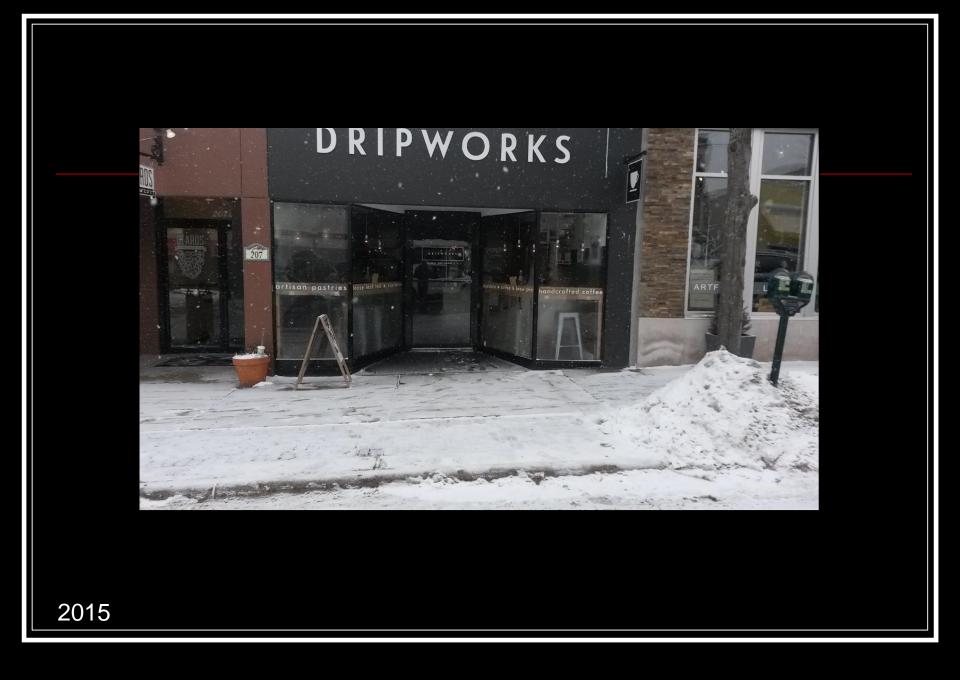

# Façade Grant History

Funding was added to the DMB budget, official Design Guidelines were adopted, and project plans were accepted in 2009

36 projects have been funded since then

In 12 years we have contributed \$130,500 in Parking Funds to generate \$550,900 in façade improvements in our own downtown.