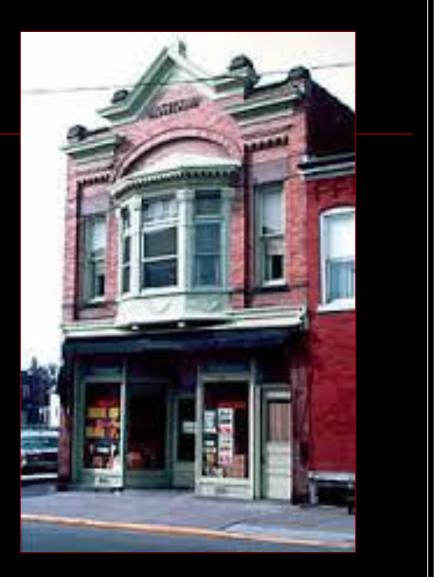

## Why preserve historic resources?

- To protect & enhance property values
- To maintain connections with our heritage
- To enhance neighborhood livability
- To give Downtown a distinct sense of place

#### **Economic Benefits of Preservation**

- Stabilizes & enhances property values
- Potential tax credits
- Construction dollars stay at home
- Creates a destination environment that attracts tourist dollars

### **Basic Rehabilitation Principles**

- 1. Respect the historic design character of the building.
- 2. Protect and maintain significant features and stylistic elements.
- 3. Preserve key character-defining features of the property.
- Repair deteriorated historic features and replace only those elements that cannot be repaired.