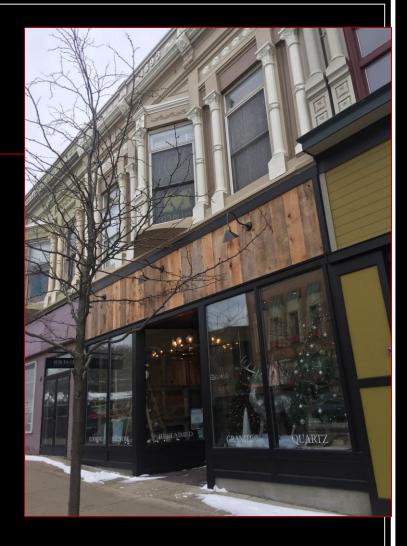

# Façade Grant History

Funding was added to the DMB budget, official Design Guidelines were adopted, and project plans were accepted in 2009

36 projects have been funded since then

In 12 years we have contributed \$130,500 in Parking Funds to generate \$550,900 in façade improvements in our own downtown.

#### What this means to you

Matching funds (50/50) are available to be awarded to you for approved façade renovations that are completed in 2021. There is a total of \$20,000 in the budget to be used for grants this year.