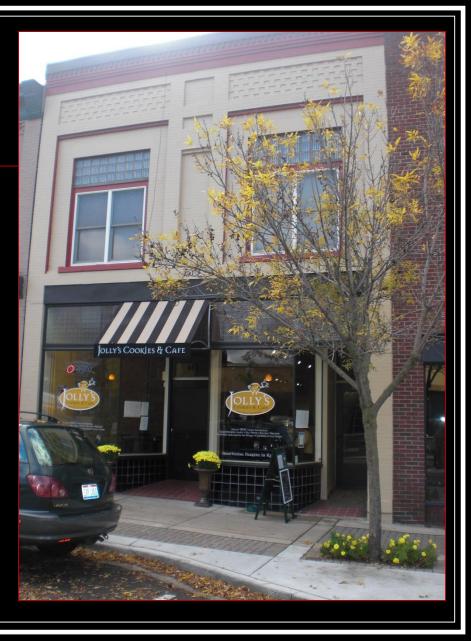

# Façade Grant History

Funding was added to the DMB budget, official Design Guidelines were adopted, and project plans were accepted in 2009

36 projects have been funded since then

In 12 years we have contributed \$130,500 in Parking Funds to generate \$550,900 in façade improvements in our own downtown.

#### What this means to you

Matching funds (50/50) are available to be awarded to you for approved façade renovations that are completed in 2021. There is a total of \$20,000 in the budget to be used for grants this year.