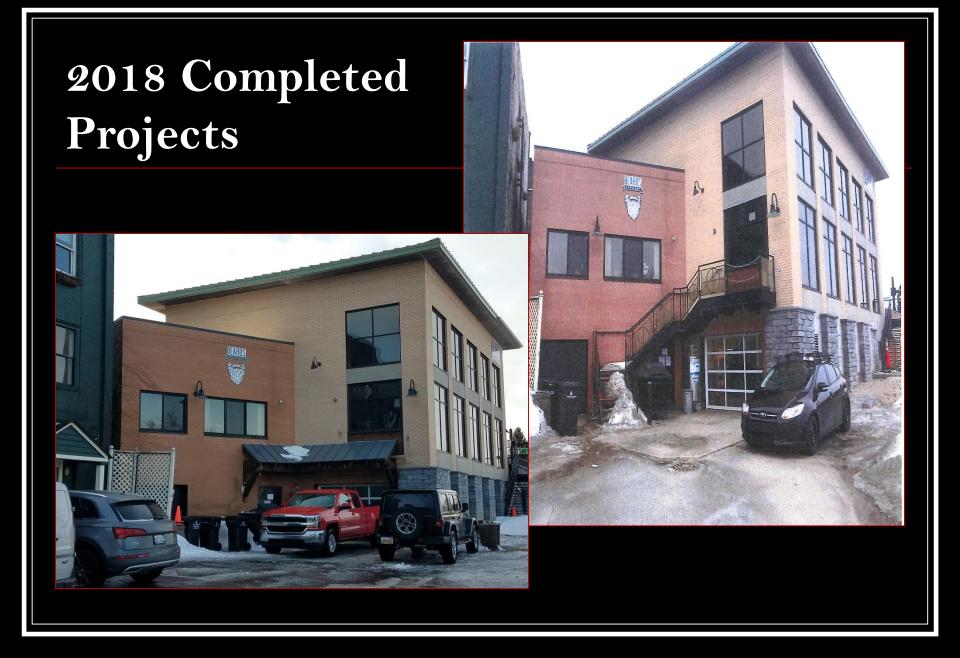

# Façade Grant History

Funding was added to the DMB budget, official Design Guidelines were adopted, and project plans were accepted in 2009

36 projects have been funded since then

In 12 years we have contributed \$130,500 in Parking Funds to generate \$550,900 in façade improvements in our own downtown.

#### What this means to you

Matching funds (50/50) are available to be awarded to you for approved façade renovations that are completed in 2021. There is a total of \$20,000 in the budget to be used for grants this year.