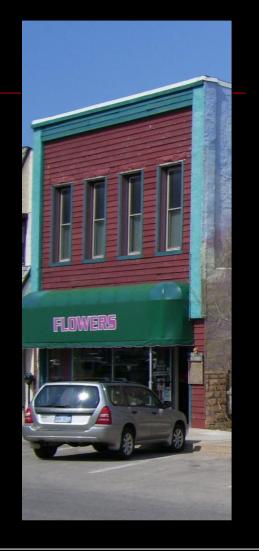

# Façade Grant History

Funding was added to the DMB budget, official Design Guidelines were adopted, and project plans were accepted in 2009

36 projects have been funded since then

In 12 years we have contributed \$130,500 in Parking Funds to generate \$550,900 in façade improvements in our own downtown.

#### Criteria for Grant Awards

Beginning in 2013, cosmetic and maintenance project grant applications were not given priority. The Downtown Management Board instructed the Design Committee to give high priority to projects that involve substantial preservation and renovation initiatives, such as removing fake mansard roofs.