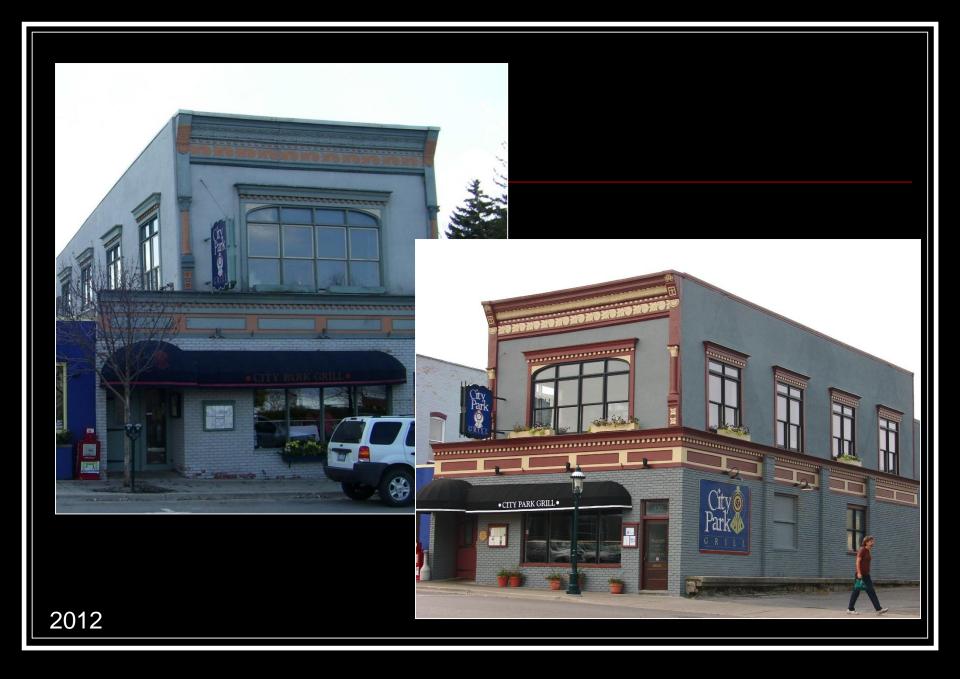

# Façade Grant History

Funding was added to the DMB budget, official Design Guidelines were adopted, and project plans were accepted in 2009

36 projects have been funded since then

In 12 years we have contributed \$130,500 in Parking Funds to generate \$550,900 in façade improvements in our own downtown.

#### What this means to you

Matching funds (50/50) are available to be awarded to you for approved façade renovations that are completed in 2021. There is a total of \$20,000 in the budget to be used for grants this year.